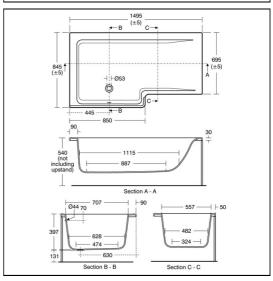

h filler

E0506 Concept 150cm Square shower bath front panel

E3169 Unilux 70cm end panel

E1486 Luxury bath pop-up waste and overflow

E0508 Concept Square shower bath screen, clear glass and bright

silver finish

A5901 TMV thermostatic mixing valve, 22mm

#### **OPTIONS**

A7051 Connect Air single lever 2 tap hole bath filler

## **ILLUSTRATED PRODUCT DETAILS**



#### **FINISH OPTIONS**



## **Standards**

Constructed to EN 198:2008. EN 14516

#### **Special Notes**

Consideration should be given to safe hot water delivery and the use of an appropriate temperature reduction device, see A5901AA or Part G for guidance. One taphole fittings require offsetting from the overflow. Check positioning and compatibility before specifying. Dedicated front panel and bath screens are unhanded.







## **ACCREDITATIONS**