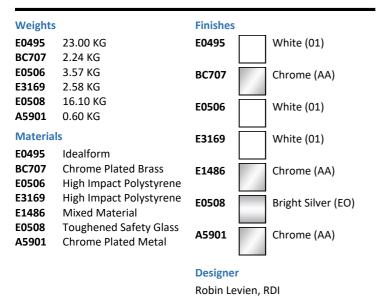

# ILLUSTRATED

E0495 Concept 150cm x 85cm Idealform Square shower bath with no tapholes, left hand

BC707 Cerafine O dual control bath filler

E0506 Concept 150cm Square shower bath front panel

E3169 Unilux 70cm end panel

E1486 Luxury bath pop-up waste and overflow

E0508 Concept Square shower bath screen, clear glass and bright

silver finish

A5901 TMV thermostatic mixing valve, 22mm