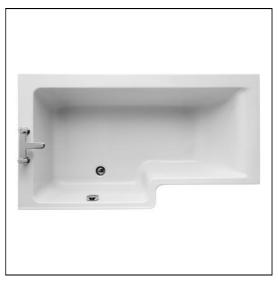

# Concept 150cm x 85cm Idealform Square Shower Bath LH No Taphole

# ILLUSTRATED

E0495 Concept 150cm x 85cm Idealform Square shower bath with no tapholes, left hand

BC707 Cerafine O dual control bath filler

E0506 Concept 150cm Square shower bath front panel

E3169 Unilux 70cm end panel