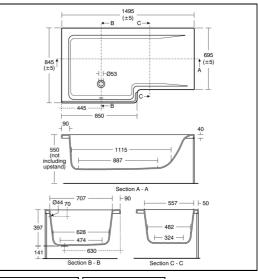

# Concept 150cm x 85cm Idealform+ Square Shower Bath LH No Taphole

### ILLUSTRATED

| E0497 | Concept 150cm x 85cm Idealform Plus+ Square shower bath with no tapholes, left hand |
|-------|-------------------------------------------------------------------------------------|
| BC707 | Cerafine O dual control bath filler                                                 |
| E0506 | Concept 150cm Square shower bath front panel                                        |
| E3169 | Unilux 70cm end panel                                                               |
| E1486 | Luxury bath pop-up waste and overflow                                               |
| E0508 | Concept Square shower bath screen, clear glass and bright silver finish             |
| A5901 | TMV thermostatic mixing valve, 22mm                                                 |