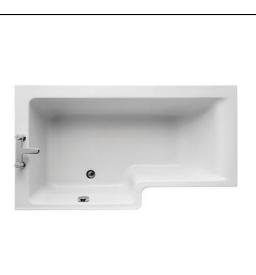

# Concept 150cm x 85cm Idealform+ Square Shower Bath LH No Taphole

### ILLUSTRATED

| E0497 | Concept 150cm x 85cm Idealform Plus+ Square shower bath with no tapholes, left hand |
|-------|-------------------------------------------------------------------------------------|
| BC707 | Cerafine O dual control bath filler                                                 |
| E0506 | Concept 150cm Square shower bath front panel                                        |
| E3169 | Unilux 70cm end panel                                                               |
| E1486 | Luxury bath pop-up waste and overflow                                               |
| E0508 | Concept Square shower bath screen, clear glass and bright silver finish             |
| A5901 | TMV thermostatic mixing valve, 22mm                                                 |