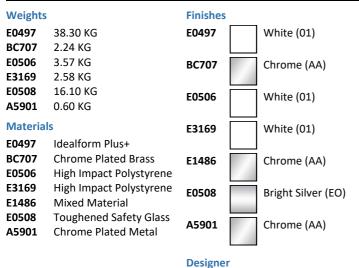

### ILLUSTRATED

| E0497 | Concept 150cm x 85cm Idealform Plus+ Square shower bath with no tapholes, left hand |
|-------|-------------------------------------------------------------------------------------|
| BC707 | Cerafine O dual control bath filler                                                 |
| E0506 | Concept 150cm Square shower bath front panel                                        |
| E3169 | Unilux 70cm end panel                                                               |
| E1486 | Luxury bath pop-up waste and overflow                                               |
| E0508 | Concept Square shower bath screen, clear glass and bright silver finish             |
| A5901 | TMV thermostatic mixing valve, 22mm                                                 |