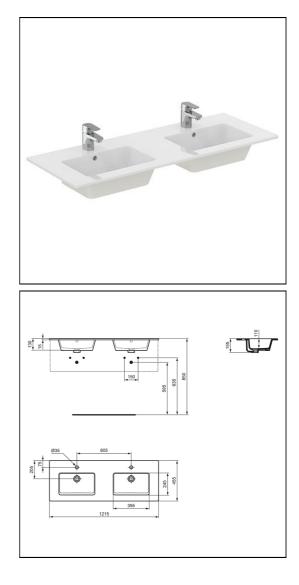

# ILLUSTRATED

| E0534    | Eurovit+ 120cm 1 taphole vanity furniture washbasin                          |
|----------|------------------------------------------------------------------------------|
| BD054    | Cerabase single lever basin mixer with click waste and bluestart technology  |
| EE230339 | Space saving trap and waste pipe assembly for use with furniture basin units |

### **Special Notes**

Washbasin supported on dedicated furniture units.