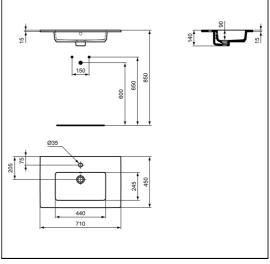

### **ILLUSTRATED PRODUCT DETAILS**

| Weights   |                     | Finishes   |                     |
|-----------|---------------------|------------|---------------------|
| E0535     | 11.00 KG            | E0535      | White (01)          |
| BD054     | 1.52 KG             |            |                     |
| EE23033   | 0.10 KG             | BD054      | Chrome (AA)         |
| 9         |                     |            |                     |
| Materials |                     | EE23033    | Neutral / No Finish |
| E0535     | Vitreous China      | 9          | (67)                |
| BD054     | Chrome Plated Brass | Flow rates |                     |