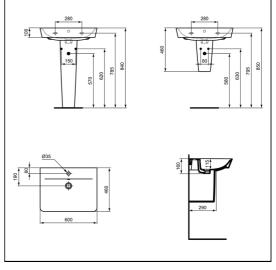

### **ILLUSTRATED PRODUCT DETAILS**

| Sizes<br>E0766                                         | w:600 x d:460                                                 | Finishes                               | White (01)                                                    |
|--------------------------------------------------------|---------------------------------------------------------------|----------------------------------------|---------------------------------------------------------------|
| Weights<br>E0766<br>E0772<br>E0157<br>A6592<br>S8910   | 14.50 KG<br>6.30 KG<br>0.16 KG<br>1.71 KG<br>0.20 KG          | E0766  <br>E0772  <br>E0157  <br>A6592 | White (01)  White (01)  Neutral / No Finish (67)  Chrome (AA) |
| Materials<br>E0766<br>E0772<br>E0157<br>A6592<br>S8910 | Fine Fireclay Fine Fireclay Metal Chrome Plated Metal Plastic | S8910 Capacity                         | Neutral / No Finish<br>(67)                                   |
|                                                        |                                                               | E0766<br>Flow rate                     | 6.2 litres                                                    |
|                                                        |                                                               | A6592                                  | 5 Litres per minute @ 3 bar pressure                          |
|                                                        |                                                               | Designer<br>Robin Lev                  | vien, RDI                                                     |