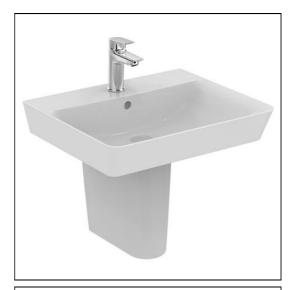

# Connect Air Cube 55cm Washbasin

#### **ILLUSTRATED**

**E0767** Connect Air Cube 55cm washbasin, 1 taphole with

overflow

**E0772** Connect Air semi pedestal

**E0157** Wall fixing set

A6592 Tesi single lever basin mixer with pop-up waste and 5 litre