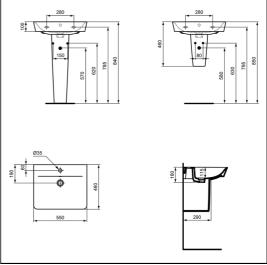

#### **ILLUSTRATED PRODUCT DETAILS**

| Sizes                              |                                                                | Finishes                     |                                              |
|------------------------------------|----------------------------------------------------------------|------------------------------|----------------------------------------------|
| E0767                              | w:550 x d:460                                                  | E0767                        | White (01)                                   |
| Weights<br>E0767<br>E0772<br>E0157 | 13.94 KG<br>6.30 KG<br>0.16 KG                                 | E0772 E0157                  | White (01)  Neutral / No Finish              |
| A6592<br>S8910<br>Materials        | 1.71 KG<br>0.20 KG                                             | A6592                        | (67) Chrome (AA)                             |
| E0767<br>E0772<br>E0157<br>A6592   | Fine Fireclay<br>Fine Fireclay<br>Metal<br>Chrome Plated Metal | S8910 Capacity E0767         | Neutral / No Finish (67)                     |
| S8910                              | Plastic                                                        | Flow rate<br>A6592           | s<br>5 Litres per minute @ 3<br>bar pressure |
|                                    |                                                                | <b>Designer</b><br>Robin Lev | ien, RDI                                     |