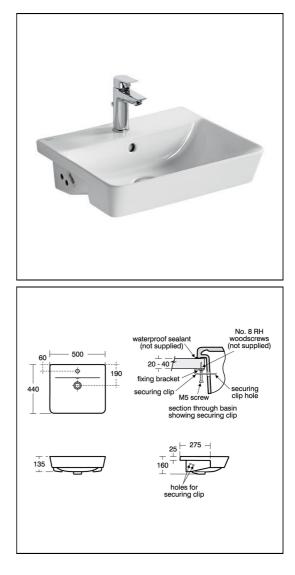

#### **Special Notes**

Washbasin fixed to countertop with securing clips provided. Joint sealed with waterproof sealant (not supplied). Can be used with Concept Air semi-countertop unit.