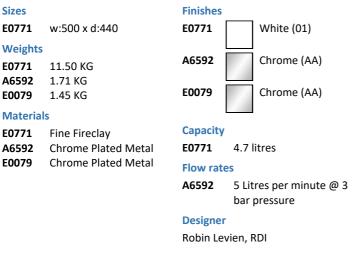

## ILLUSTRATED

| E0771 | Connect Air Cube 50cm semi-countertop washbasin, 1 taphole with overflow                  |
|-------|-------------------------------------------------------------------------------------------|
| A6592 | Tesi single lever basin mixer with pop-up waste and 5 litre per minute eco flow regulator |
| E0079 | Trap 1 <sup>1</sup> / <sub>4</sub> " Contemporary metal bottle. 75mm seal                 |