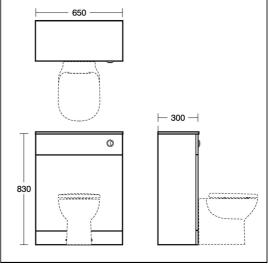

# Tempo 650mm WC unit

## **ILLUSTRATED**

**E0777** Tempo 650mm WC unit with adjustable cistern for 6/4 or

4/2.6 litre flush

**E3246** Tempo 650 x 300 x 16mm worktop

E2474 i.life A back to wall wc bowl with horizontal outlet and

rimls+ technology

**T4531** i.life A toilet seat and cover, slow close