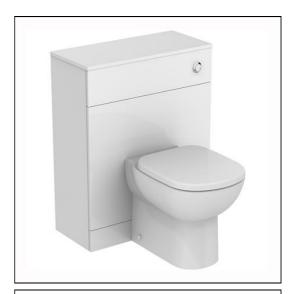

# Tempo 650mm WC unit

## **ILLUSTRATED**

**E0777** Tempo 650mm WC unit with adjustable cistern for 6/4 or

4/2.6 litre flush

**E3246** Tempo 650 x 300 x 16mm worktop

E2474 i.life A back to wall wc bowl with horizontal outlet and

rimls+ technology

**T4531** i.life A toilet seat and cover, slow close