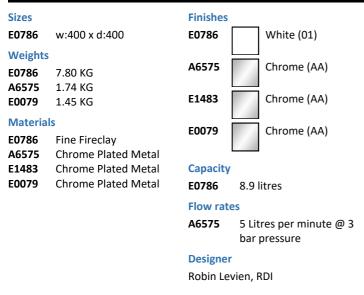

## **ILLUSTRATED**

| E0786 | Connect Air Cube 40cm vessel washbasin no tapholes, no overflow                                    |
|-------|----------------------------------------------------------------------------------------------------|
| A6575 | Tesi single lever tall basin mixer smooth body and 5 litre per minute eco flow regulator, no waste |
| E1483 | 1 1/4" Basin clicker waste: unslotted                                                              |
| E0079 | Trap 1 <sup>1</sup> / <sub>4</sub> " Contemporary metal bottle, 75mm seal                          |