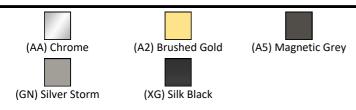

# Connect Air Cube 40cm Vessel Washbasin

## **ILLUSTRATED**

| E0786 | Connect Air Cube 40cm vessel washbasin no tapholes, no overflow                                    |
|-------|----------------------------------------------------------------------------------------------------|
| A6575 | Tesi single lever tall basin mixer smooth body and 5 litre per minute eco flow regulator, no waste |
| E1483 | 1 1/4" Basin clicker waste: unslotted                                                              |
| E0079 | Trap 1 <sup>1</sup> / <sub>4</sub> " Contemporary metal bottle, 75mm seal                          |

# **ILLUSTRATED PRODUCT DETAILS**



## **FINISH OPTIONS**



#### **Standards**

Washbasin to BS EN 14688 and BS EN 31

### **Special Notes**

Washbasin mounted on countertop using fixing set provided. Joint sealed with waterproof sealant (not supplied).



# **FEATURES**



E: info@idealspec.co.uk | T: 0870 122 8822 | F: 0870 122 8282 | www.idealspec.co.uk