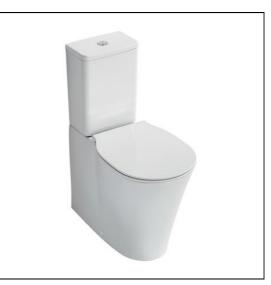

# Connect Air Cube Close Coupled Back-to-Wall Toilet

### ILLUSTRATED

| E0798 | Connect Air close coupled back-to-wall toilet bowl with horizontal outlet and Aquablade flush technology        |
|-------|-----------------------------------------------------------------------------------------------------------------|
| E0806 | Connect Air close coupled delay fill 4/2.6 litre cistern, dual flush valve, bottom supply and internal overflow |
| E0811 | Connect Air toilet seat and cover, slim with quick release, slow close                                          |