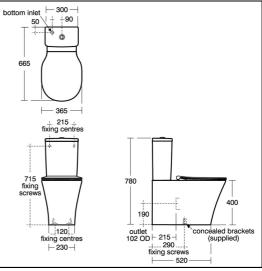

#### **Special Notes**

WC screwed to floor using concealed brackets (supplied) and cistern screwed to wall.