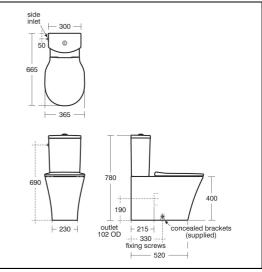

#### **Special Notes**

WC screwed to floor using concealed brackets (supplied) and cistern screwed to wall.