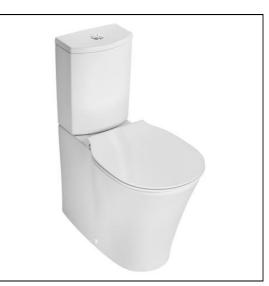

# Connect Air Arc Close Coupled Back-to-Wall Toilet

### ILLUSTRATED

| E0798 | Connect Air close coupled back-to-wall toilet bowl with horizontal outlet and Aquablade flush technology            |
|-------|---------------------------------------------------------------------------------------------------------------------|
| E0808 | Connect Air Arc close coupled delay fill 4/2.6 litre cistern, dual flush valve, bottom supply and internal overflow |
| E0811 | Connect Air toilet seat and cover, slim with quick release, slow close                                              |