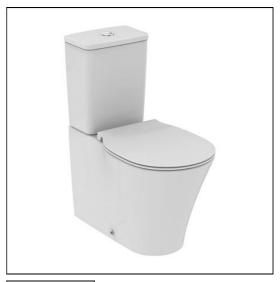

# Connect Air Close Coupled Back to Wall WC Suite

## ILLUSTRATED

**E0799** Connect Air close coupled back to wall wc pan with

horizontal outlet with Aquablade technology and isovalve

access hole

**E0806** Connect Air close coupled delay fill 4/2.6 litre cistern, dual

flush valve, bottom supply and internal overflow

**E0811** Connect Air toilet seat and cover, slim with quick release,

slow close