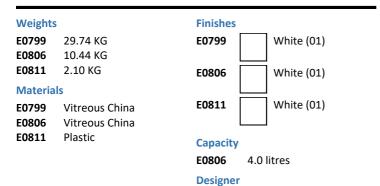

## ILLUSTRATED

**E0799** Connect Air close coupled back to wall wc pan with

horizontal outlet with Aquablade technology and isovalve

access hole

**E0806** Connect Air close coupled delay fill 4/2.6 litre cistern, dual

flush valve, bottom supply and internal overflow

**E0811** Connect Air toilet seat and cover, slim with quick release,

slow close

### **OPTIONS**

E0804 Connect Air close coupled 6/4 litre cistern, dual flush valve,

bottom supply and internal overflow

**E0809** Connect Air toilet seat and cover, slim

**E0814** Connect Air toilet seat and cover with quick release, slow

close

#### **ILLUSTRATED PRODUCT DETAILS**

Robin Levien, RDI

#### Standards

Vitreous china to BS3402. WC pan to BS EN 997 and BS EN 33

#### **Special Notes**

WC screwed to floor and cistern screwed to wall. Joint to wall and WC pan sealed with waterproof sealant (not supplied).

**FEATURES** 