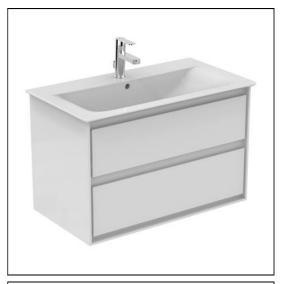

## Connect Air 80cm Wall Hung Vanity Unit

## **ILLUSTRATED**

E0819 Connect Air 80cm wall hung vanity unit with 2 drawers
EE230339 Space saving trap and waste pipe assembly for use with

furniture basin units

**E0279** Connect Air 84cm vanity washbasin, 1 taphole