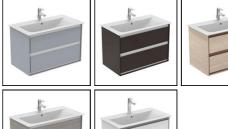

## **ILLUSTRATED PRODUCT DETAILS**

| Sizes<br>E0279                                                                                | w:840 x d:460                   | Finishes<br>E0819                              | Gloss White & Matt                               |
|-----------------------------------------------------------------------------------------------|---------------------------------|------------------------------------------------|--------------------------------------------------|
| Weights<br>E0819<br>EE23033<br>9<br>E0279                                                     | 32.20 KG<br>0.10 KG<br>16.00 KG | EE23033<br>9<br>E0279                          | White (B2)  Neutral / No Finish (67)  White (01) |
|                                                                                               | Lacquered MDF                   | Capacity<br>E0279 5<br>Designer<br>Robin Levie | .9 litres<br>n, RDI                              |
| (B2) Gloss White & Matt (EQ) Gloss Light Grey & (KN) Gloss White & White Matt White Matt Grey |                                 |                                                |                                                  |
|                                                                                               | • , ,                           | ) Wood Light<br>n & Matt Light                 | (VY) Matt Dark Brown & Matt White                |

Brown

(V3) Silk Black