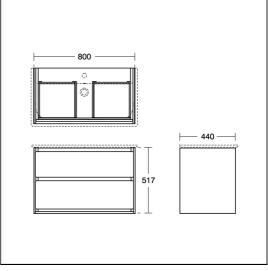

## **ILLUSTRATED PRODUCT DETAILS**

| Sizes<br>E0279                                                                                | w:840 x d:460                   | Finishes<br>E0819                              | Gloss White & Matt                               |
|-----------------------------------------------------------------------------------------------|---------------------------------|------------------------------------------------|--------------------------------------------------|
| Weights<br>E0819<br>EE23033<br>9<br>E0279                                                     | 32.20 KG<br>0.10 KG<br>16.00 KG | EE23033<br>9<br>E0279                          | White (B2)  Neutral / No Finish (67)  White (01) |
|                                                                                               | Lacquered MDF                   | Capacity<br>E0279 5<br>Designer<br>Robin Levie | .9 litres<br>n, RDI                              |
| (B2) Gloss White & Matt (EQ) Gloss Light Grey & (KN) Gloss White & White Matt White Matt Grey |                                 |                                                |                                                  |
|                                                                                               | • , ,                           | ) Wood Light<br>n & Matt Light                 | (VY) Matt Dark Brown & Matt White                |