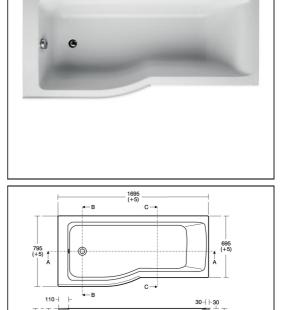

# Connect Air 170cm x 80cm Idealform Shower Bath

# E1081 Connect Air 170cm x 80cm Idealform shower bath with no taphole, left hand E1082 Connect Air 170 front panel E3169 Unilux 70cm end panel E1486 Luxury bath pop-up waste and overflow E1137 Connect Air Shower Bath Screen with Access Panel