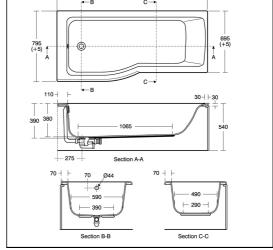

# Connect Air 170cm x 80cm Idealform Shower Bath

# E1081 Connect Air 170cm x 80cm Idealform shower bath with no taphole, left hand E1082 Connect Air 170 front panel E3169 Unilux 70cm end panel E1486 Luxury bath pop-up waste and overflow E1137 Connect Air Shower Bath Screen with Access Panel

# **ILLUSTRATED PRODUCT DETAILS**

| Weights                 |                                                                | Finishes          |                            |
|-------------------------|----------------------------------------------------------------|-------------------|----------------------------|
| E3169<br>E1137          | 2.58 KG<br>21.50 KG                                            | E1081             | White (01)                 |
| A5901                   | 0.60 KG                                                        | E1082             | White (01)                 |
| Materials               |                                                                |                   |                            |
| E1081                   | Idealform                                                      | E3169             | White (01)                 |
| E1082<br>E3169<br>E1486 | High Impact Polystyrene High Impact Polystyrene Mixed Material | E1486             | Chrome (AA)                |
| E1137<br>A5901          | Toughened Safety Glass<br>Chrome Plated Metal                  | E1137             | Bright Silver (EO)         |
|                         |                                                                | A5901             | Chrome (AA)                |
|                         |                                                                | Capacity          |                            |
|                         |                                                                | E1081             | 193.0 litres (to overflow) |
|                         |                                                                | Designer          |                            |
|                         |                                                                | Robin Levien, RDI |                            |