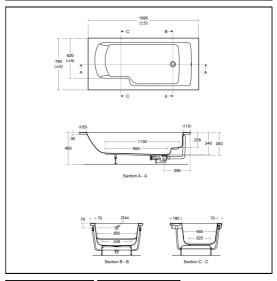

## Concept Freedom 170x80cm Idealform Plus+ Bath, Right Hand

#### **ILLUSTRATED**

E1088 Concept Freedom 170cm x 80cm Idealform Plus+ bath, no taphole, with waste, right hand

E1092 Concept Freedom gel headrest

A7051 Connect Air single lever 2 tap hole bath filler E1096 Concept Freedom 170cm front bath panel

E1097 Concept Freedom 80cm end bath panel with access panel

A5901 TMV thermostatic mixing valve, 22mm

#### **ILLUSTRATED PRODUCT DETAILS**

| Weights   |                         | Finishes  |                            |  |
|-----------|-------------------------|-----------|----------------------------|--|
| E1088     | 34.40 KG                | E1088     | White (01)                 |  |
| A7051     | 2.83 KG                 |           |                            |  |
| E1096     | 2.70 KG                 | E1092     | Neutral / No Finish        |  |
| E1097     | 1.30 KG                 |           | (67)                       |  |
| A5901     | 0.60 KG                 | A7051     | Chrome (AA)                |  |
| Materials |                         |           |                            |  |
| E1088     | Idealform Plus+         | E1096     | White (01)                 |  |
| E1092     | Plastic                 |           |                            |  |
| A7051     | Chrome Plated Brass     | E1097     | White (01)                 |  |
| E1096     | High Impact Polystyrene |           |                            |  |
| E1097     | Acrylic                 | A5901     | Chrome (AA)                |  |
| A5901     | Chrome Plated Metal     |           | ,                          |  |
|           |                         | Capacity  |                            |  |
|           |                         | Capacity  |                            |  |
|           |                         | E1088     | 166.0 litres (to overflow) |  |
|           |                         | Flow rate | w rates                    |  |
|           |                         | A7051     | 26 Litres per minute @ 3   |  |
|           |                         |           | bar pressure               |  |
|           |                         | Designer  |                            |  |
|           |                         |           |                            |  |