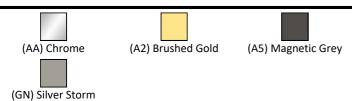

#### **ILLUSTRATED PRODUCT DETAILS**

| Weights   |                         | Finishes  |                            |  |
|-----------|-------------------------|-----------|----------------------------|--|
| E1088     | 34.40 KG                | E1088     | White (01)                 |  |
| A7051     | 2.83 KG                 |           |                            |  |
| E1096     | 2.70 KG                 | E1092     | Neutral / No Finish        |  |
| E1097     | 1.30 KG                 |           | (67)                       |  |
| A5901     | 0.60 KG                 | A7051     | Chrome (AA)                |  |
| Materials |                         |           |                            |  |
| E1088     | Idealform Plus+         | E1096     | White (01)                 |  |
| E1092     | Plastic                 |           |                            |  |
| A7051     | Chrome Plated Brass     | E1097     | White (01)                 |  |
| E1096     | High Impact Polystyrene |           |                            |  |
| E1097     | Acrylic                 | A5901     | Chrome (AA)                |  |
| A5901     | Chrome Plated Metal     |           | ,                          |  |
|           |                         | Capacity  |                            |  |
|           |                         | Capacity  |                            |  |
|           |                         | E1088     | 166.0 litres (to overflow) |  |
|           |                         | Flow rate | w rates                    |  |
|           |                         | A7051     | 26 Litres per minute @ 3   |  |
|           |                         |           | bar pressure               |  |
|           |                         | Designer  |                            |  |
|           |                         |           |                            |  |

### **FINISH OPTIONS**

Robin Levien, RDI