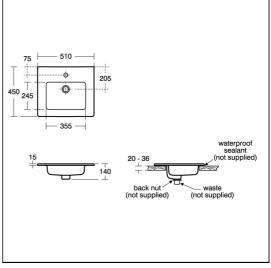

#### **ILLUSTRATED PRODUCT DETAILS**

Sizes Finishes

**E1099** w:510 x d:450 **E1099** White (01)

Weights

**E1099** 10.00 KG Capacity

Materials E1099 3.0 litres

E1099 Vitreous China Designer

Robin Levien, RDI