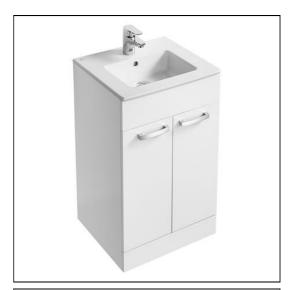

## Tempo Floor Standing 500mm Vanity Unit With 2 Doors

## **ILLUSTRATED**

E1102 Tempo floor standing 500mm vanity unit with 2 doors
E1099 Eurovit+ 50cm Vanity furniture washbasin, with overflow one taphole