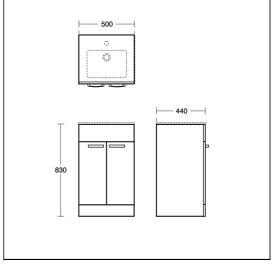

## **ILLUSTRATED PRODUCT DETAILS**

| Sizes<br>E1099            | w:510 x d:450        | Finishes<br>E1102             |  | Gloss White (WG) |
|---------------------------|----------------------|-------------------------------|--|------------------|
| Weights<br>E1102<br>E1099 | 15.00 KG<br>10.00 KG | E1099                         |  | White (01)       |
| Materials E1102 MFC       |                      | Capacity E1099 4.6 litres     |  |                  |
| E1099                     | Vitreous China       | Designer<br>Robin Levien, RDI |  |                  |