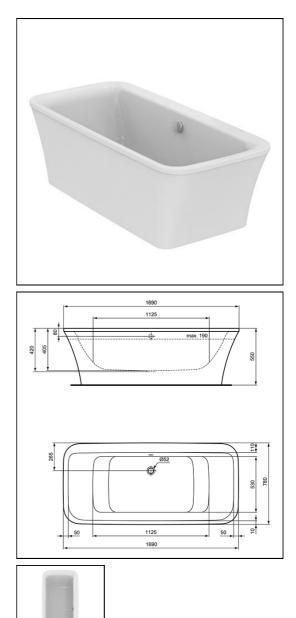

## ILLUSTRATED

E1138 Connect Air 170cm x79cm freestanding bath with tap deck

## ILLUSTRATED PRODUCT DETAILS

| Materials |                 |  |
|-----------|-----------------|--|
| E1138     | Idealform Plus+ |  |

**Finishes E1138** White (01)

Capacity E1138 191.0 litres (to overflow) Designer