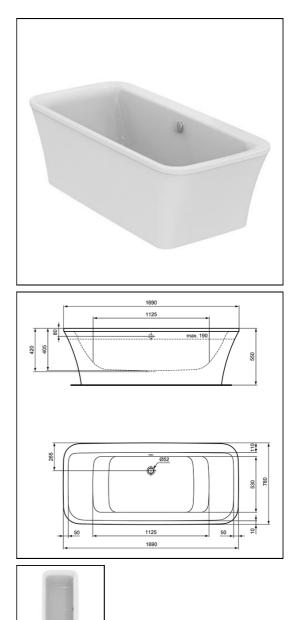

# Connect Air 170cmx79cm Freestanding Bath

## ILLUSTRATED

E1138 Connect Air 170cm x79cm freestanding bath with tap deck

## ILLUSTRATED PRODUCT DETAILS

Materials E1138 Idealform Plus+ 
 Finishes

 E1138
 White (01)

Capacity E1138 191.0 litres (to overflow) Designer

Robin Levien, RDI