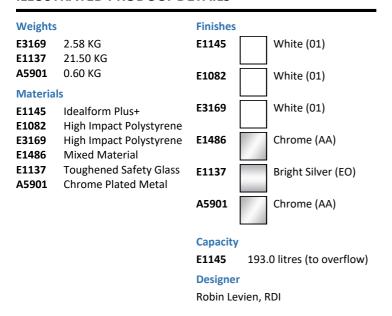

## ILLUSTRATED

E1145 Connect Air 170cm x 80cm Idealform Plus+ shower bath with no taphole, right hand
E1082 Connect Air 170 front panel
E3169 Unilux 70cm end panel
E1486 Luxury bath pop-up waste and overflow
E1137 Connect Air Shower Bath Screen with Access Panel

A5901 TMV thermostatic mixing valve, 22mm