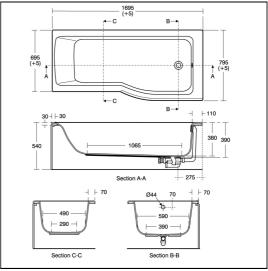

## ILLUSTRATED

E1145 Connect Air 170cm x 80cm Idealform Plus+ shower bath with no taphole, right hand
E1082 Connect Air 170 front panel
E3169 Unilux 70cm end panel
E1486 Luxury bath pop-up waste and overflow
E1137 Connect Air Shower Bath Screen with Access Panel

### **Standards**

Constructed to EN 198:2008. EN 14516