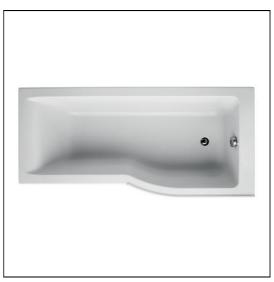

## ILLUSTRATED

E1145 Connect Air 170cm x 80cm Idealform Plus+ shower bath with no taphole, right hand
E1082 Connect Air 170 front panel
E3169 Unilux 70cm end panel
E1486 Luxury bath pop-up waste and overflow
E1137 Connect Air Shower Bath Screen with Access Panel