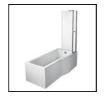

## ILLUSTRATED

E1145 Connect Air 170cm x 80cm Idealform Plus+ shower bath with no taphole, right hand
E1082 Connect Air 170 front panel
E3169 Unilux 70cm end panel
E1486 Luxury bath pop-up waste and overflow
E1137 Connect Air Shower Bath Screen with Access Panel