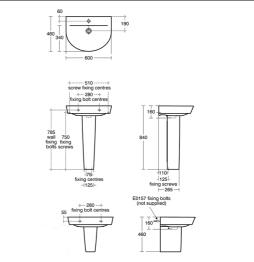

#### **Special Notes**

Washbasin mounted using E0157 wall fixing set, with semi pedestal with fixings provided or full pedestal mounted using 2 screws through the back of the basin (not supplied).