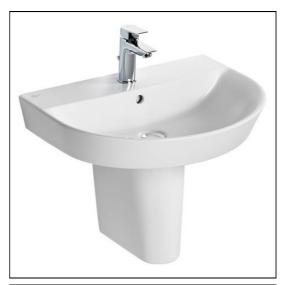

### ILLUSTRATED

| E1385 | Connect Air Arc 60cm washbasin, 1 taphole with overflow                                   |
|-------|-------------------------------------------------------------------------------------------|
| E0772 | Connect Air semi pedestal                                                                 |
| E0157 | Wall fixing set                                                                           |
| A6592 | Tesi single lever basin mixer with pop-up waste and 5 litre per minute eco flow regulator |