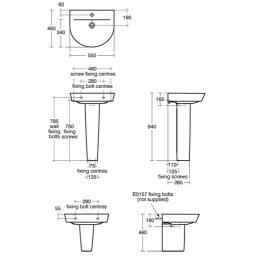

#### **Standards**

Washbasin to BS EN 14688 and BS EN 31

#### **Special Notes**

Washbasin mounted using E0157 wall fixing set, with semi pedestal with fixings provided or full pedestal mounted using 2 screws through the back of the basin (not supplied).