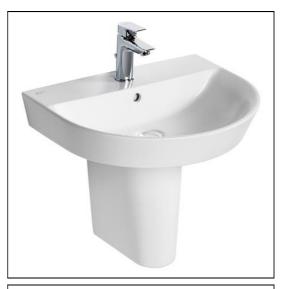

# Connect Air Arc 55cm Washbasin

# ILLUSTRATED

| E1386 | Connect Air Arc 55cm washbasin, 1 taphole with overflow                                   |
|-------|-------------------------------------------------------------------------------------------|
| E0772 | Connect Air semi pedestal                                                                 |
| E0157 | Wall fixing set                                                                           |
| A6592 | Tesi single lever basin mixer with pop-up waste and 5 litre per minute eco flow regulator |

## **ILLUSTRATED PRODUCT DETAILS**

| Weights   |                     | Finishes  |                                         |
|-----------|---------------------|-----------|-----------------------------------------|
| E1386     | 13.70 KG            | E1386     | White (01)                              |
| E0772     | 6.30 KG             |           |                                         |
| E0157     | 0.16 KG             | E0772     | White (01)                              |
| A6592     | 1.71 KG             |           |                                         |
| Materials |                     | E0157     | Neutral / No Finish                     |
| E1386     | Fine Fireclay       |           | (67)                                    |
| E0772     | Fine Fireclay       | A6592     | Chrome (AA)                             |
| E0157     | Metal               |           |                                         |
| A6592     | Chrome Plated Metal | Flow rate | 25                                      |
|           |                     | A6592     | 5 Litres per minute @ 3<br>bar pressure |