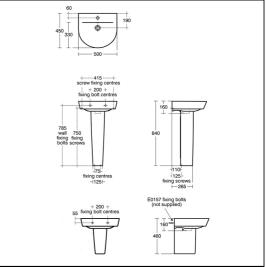

## **Special Notes**

Washbasin mounted using E0157 wall fixing set, with semi pedestal with fixings provided or full pedestal mounted using 2 screws through the back of the basin (not supplied).