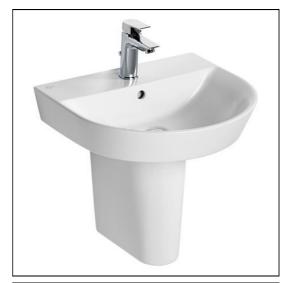

# Connect Air Arc 50cm Washbasin

## **ILLUSTRATED**

E1387 Connect Air Arc 50cm washbasin, 1 taphole with overflow

**E0772** Connect Air semi pedestal

**E0157** Wall fixing set

A6592 Tesi single lever basin mixer with pop-up waste and 5 litre

#### **ILLUSTRATED PRODUCT DETAILS**

| Weights   |                     | Finishes          |              |                     |
|-----------|---------------------|-------------------|--------------|---------------------|
| E1387     | 11.50 KG            | E1387             |              | White (01)          |
| E0772     | 6.30 KG             |                   |              |                     |
| E0157     | 0.16 KG             | E0772             |              | White (01)          |
| A6592     | 1.71 KG             |                   |              |                     |
| S8910     | 0.20 KG             | E0157             |              | Neutral / No Finish |
| Materials |                     |                   |              | (67)                |
| E1387     | Fine Fireclay       | A6592             |              | Chrome (AA)         |
| E0772     | Fine Fireclay       |                   |              |                     |
| E0157     | Metal               | S8910             |              | Neutral / No Finish |
| A6592     | Chrome Plated Metal |                   |              | (67)                |
| S8910     | Plastic             |                   |              | ,                   |
|           |                     | Flow rates        |              |                     |
|           |                     | A6592             | 5 Litr       | res per minute @ 3  |
|           |                     |                   | bar pressure |                     |
|           |                     | Designer          |              |                     |
|           |                     | Robin Levien, RDI |              |                     |
|           |                     |                   |              |                     |