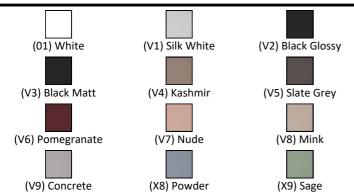

## Ipalyss 80cm Rectangular Vessel Washbasin

#### ILLUSTRATED

| E1391 | Ipalyss 80cm rectangular vessel washbasin without overflow |
|-------|------------------------------------------------------------|
| E0079 | Trap 1¼" Contemporary metal bottle, 75mm seal              |

#### **OPTIONS**

**E2114** Free flow unslotted waste, ceramic

## **ILLUSTRATED PRODUCT DETAILS**



## **FINISH OPTIONS**



#### Standards

Washbasin to BS EN 14688 and BS EN 31

#### **Special Notes**

Washbasin mounted on countertop secured with fixing set provided. Joint sealed with waterproof sealant (not supplied). Includes freeflow waste with colour matched ceramic cover except for the 01 White finish.





# Ipalyss 80cm Rectangular Vessel Washbasin



E: info@idealspec.co.uk | T: 0870 122 8822 | F: 0870 122 8282 | www.idealspec.co.uk

Ideal Standard (UK) Ltd. makes every effort to ensure that the information provided on its website is accurate. However, we cannot guarantee this, and accept no liability for any information or advice given via its website.