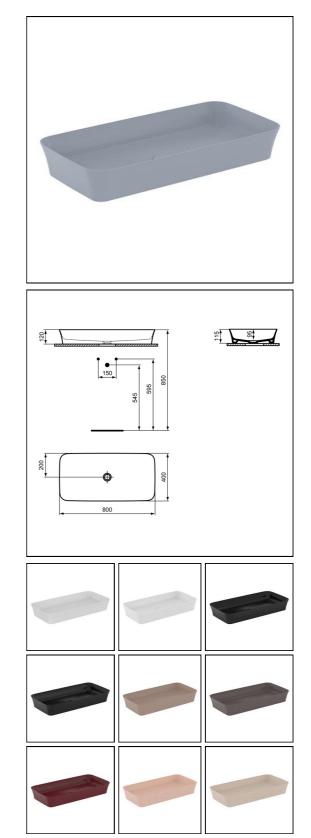

#### ILLUSTRATED

| E1391 | Ipalyss 80cm rectangular vessel washbasin without overflow |
|-------|------------------------------------------------------------|
| E0079 | Trap 1¼" Contemporary metal bottle, 75mm seal              |

## **ILLUSTRATED PRODUCT DETAILS**