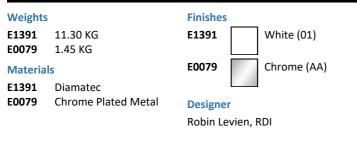

#### ILLUSTRATED

| E1391 | Ipalyss 80cm rectangular vessel washbasin without overflow |
|-------|------------------------------------------------------------|
| E0079 | Trap 1¼" Contemporary metal bottle, 75mm seal              |