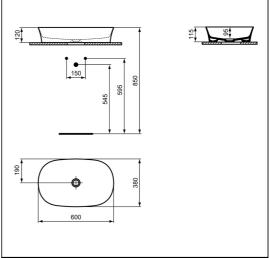

# Ipalyss 60cm Oval Vessel Washbasin

#### **ILLUSTRATED PRODUCT DETAILS**

Weights **Finishes** E1396 9.00 KG E1396 White (01) E0079 1.45 KG E0079 Chrome (AA) **Materials** E1396 Diamatec E0079 **Chrome Plated Metal** Designer Robin Levien, RDI