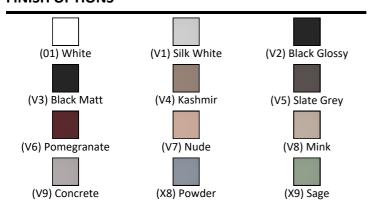

# Ipalyss 60cm Oval Vessel Washbasin

## **ILLUSTRATED**

E1396 Ipalyss 60cm oval vessel washbasin without overflow
E0079 Trap 1¼" Contemporary metal bottle, 75mm seal

## **OPTIONS**

**E2114** Free flow unslotted waste, ceramic

#### **ILLUSTRATED PRODUCT DETAILS**

Weights **Finishes** E1396 9.00 KG E1396 White (01) E0079 1.45 KG E0079 Chrome (AA) **Materials** E1396 Diamatec E0079 **Chrome Plated Metal** Designer Robin Levien, RDI

#### **FINISH OPTIONS**



#### **Standards**

Washbasin to BS EN 14688 and BS EN 34

#### **Special Notes**

Washbasin mounted on countertop secured with fixing set provided. Joint sealed with waterproof sealant (not supplied). Includes freeflow waste with colour matched ceramic cover except for the 01 White finish.









# Ipalyss 60cm Oval Vessel Washbasin