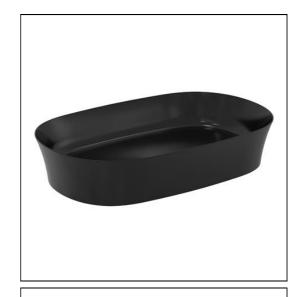

# Ipalyss 60cm Oval Vessel Washbasin

#### **ILLUSTRATED PRODUCT DETAILS**

Weights **Finishes** E1396 9.00 KG E1396 White (01) E0079 1.45 KG E0079 Chrome (AA) **Materials** E1396 Diamatec E0079 **Chrome Plated Metal** Designer Robin Levien, RDI