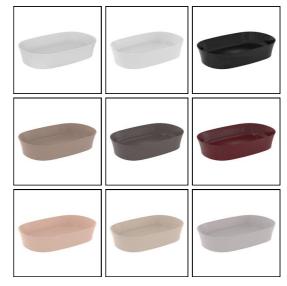

# Ipalyss 60cm Oval Vessel Washbasin

## **ILLUSTRATED**

E1396 Ipalyss 60cm oval vessel washbasin without overflow
E0079 Trap 1¼" Contemporary metal bottle, 75mm seal

## **OPTIONS**

**E2114** Free flow unslotted waste, ceramic

#### **ILLUSTRATED PRODUCT DETAILS**

Weights **Finishes** E1396 9.00 KG E1396 White (01) E0079 1.45 KG E0079 Chrome (AA) **Materials** E1396 Diamatec E0079 **Chrome Plated Metal** Designer Robin Levien, RDI

#### **FINISH OPTIONS**



#### **Standards**

Washbasin to BS EN 14688 and BS EN 34

#### **Special Notes**

Washbasin mounted on countertop secured with fixing set provided. Joint sealed with waterproof sealant (not supplied). Includes freeflow waste with colour matched ceramic cover except for the 01 White finish.









# Ipalyss 60cm Oval Vessel Washbasin