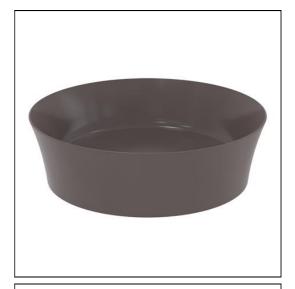

## **ILLUSTRATED**

E1398 Ipalyss 40cm round vessel washbasin without overflow E0079 Trap 1¼" Contemporary metal bottle, 75mm seal