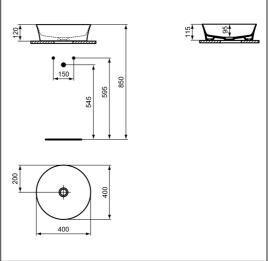

#### **ILLUSTRATED PRODUCT DETAILS**

| Weights   |                     | Finishes                |  |
|-----------|---------------------|-------------------------|--|
| E1398     | 7.00 KG             | <b>E1398</b> White (01) |  |
| E0079     | 1.45 KG             |                         |  |
| Materials |                     | E0079 Chrome (AA)       |  |
| E1398     | Diamatec            |                         |  |
| E0079     | Chrome Plated Metal | Designer                |  |
|           |                     | Robin Levien, RDI       |  |

#### **FINISH OPTIONS**