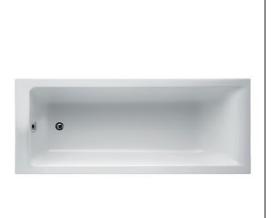

# Concept Air 180cm x 80cm Rectangular Idealform Plus+ Bath

#### ILLUSTRATED

| E1542 | Concept 180cm x 80cm rectangular Idealform Plus+ bath with no taphole                           |
|-------|-------------------------------------------------------------------------------------------------|
| A7051 | Connect Air single lever 2 tap hole bath filler                                                 |
| E4798 | Unilux Plus+ 180cm front panel                                                                  |
| S8970 | Trap 1½" plastic P with 75mm seal, multi-purpose outlet suitable for plastic and BS copper pipe |
| E1486 | Luxury bath pop-up waste and overflow                                                           |
| A5901 | TMV thermostatic mixing valve, 22mm                                                             |