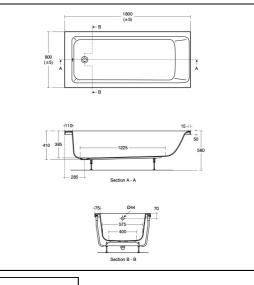

# Concept Air 180cm x 80cm Rectangular Idealform Plus+ Bath

#### ILLUSTRATED

| E1542 | Concept 180cm x 80cm rectangular Idealform Plus+ bath with no taphole                           |
|-------|-------------------------------------------------------------------------------------------------|
| A7051 | Connect Air single lever 2 tap hole bath filler                                                 |
| E4798 | Unilux Plus+ 180cm front panel                                                                  |
| S8970 | Trap 1½" plastic P with 75mm seal, multi-purpose outlet suitable for plastic and BS copper pipe |
| E1486 | Luxury bath pop-up waste and overflow                                                           |
| A5901 | TMV thermostatic mixing valve, 22mm                                                             |