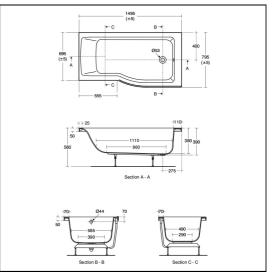

|
| E1137 | Connect Air Shower Bath Screen with Access Panel                                                |
| A5901 | TMV thermostatic mixing valve, 22mm                                                             |

## OPTIONS

A6590 Tesi 2 hole dual control bath filler

# ILLUSTRATED PRODUCT DETAILS



## Capacity

E1545 170.0 litres (to overflow)

Designer Robin Levien, RDI

#### **Standards**

Constructed to EN 198:2008. EN 14516

## **Special Notes**

Consideration should be given to safe hot water delivery and the use of an appropriate temperature reduction device, see A5901AA or Part G for guidance. One taphole fittings require offsetting from the overflow. Check positioning and compatibility before specifying. Dedicated front panel and bath screen are unhanded.





#### E: info@idealspec.co.uk | T: 0870 122 8822 | F: 0870 122 8282 | www.idealspec.co.uk