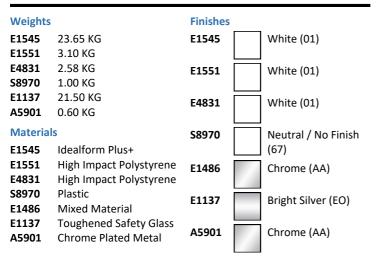

## ILLUSTRATED

| E1545 | Connect Air 150cm x 80cm Idealform Plus+ shower bath with no tapholes, right hand               |
|-------|-------------------------------------------------------------------------------------------------|
| E1551 | Connect Air 150cm shower bath front panel                                                       |
| E4831 | Unilux Plus+ 70cm end panel                                                                     |
| S8970 | Trap 1½" plastic P with 75mm seal, multi-purpose outlet suitable for plastic and BS copper pipe |
| E1486 | Luxury bath pop-up waste and overflow                                                           |
| E1137 | Connect Air Shower Bath Screen with Access Panel                                                |
| A5901 | TMV thermostatic mixing valve, 22mm                                                             |