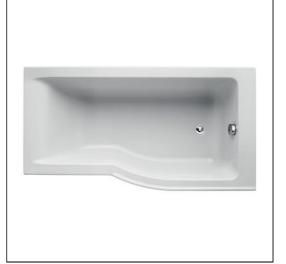

# Connect Air 150cm x 80cm Idealform Plus+ Shower Bath RH

## ILLUSTRATED

| E1545 | Connect Air 150cm x 80cm Idealform Plus+ shower bath with no tapholes, right hand               |
|-------|-------------------------------------------------------------------------------------------------|
| E1551 | Connect Air 150cm shower bath front panel                                                       |
| E4831 | Unilux Plus+ 70cm end panel                                                                     |
| S8970 | Trap 1½" plastic P with 75mm seal, multi-purpose outlet suitable for plastic and BS copper pipe |
| E1486 | Luxury bath pop-up waste and overflow                                                           |
| E1137 | Connect Air Shower Bath Screen with Access Panel                                                |
| A5901 | TMV thermostatic mixing valve, 22mm                                                             |