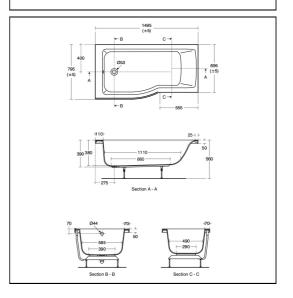

|
| E1137 | Connect Air Shower Bath Screen with Access Panel                                                |
| A5901 | TMV thermostatic mixing valve, 22mm                                                             |

## OPTIONS

A6590 Tesi 2 hole dual control bath filler

# ILLUSTRATED PRODUCT DETAILS



## Capacity

E1548 170.0 litres (to overflow)

Designer Robin Levien, RDI

#### Standards

Constructed to EN 198:2008. EN 14516

### **Special Notes**

Consideration should be given to safe hot water delivery and the use of an appropriate temperature reduction device, see A5901AA or Part G for guidance. One taphole fittings require offsetting from the overflow. Check positioning and compatibility before specifying. Dedicated front panel and bath screen are unhanded





#### E: info@idealspec.co.uk | T: 0870 122 8822 | F: 0870 122 8282 | www.idealspec.co.uk