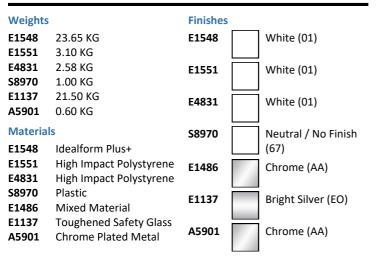

## ILLUSTRATED

| E1548 | Connect Air 150cm x 80cm Idealform Plus+ shower bath with no tapholes, left hand                |
|-------|-------------------------------------------------------------------------------------------------|
| E1551 | Connect Air 150cm shower bath front panel                                                       |
| E4831 | Unilux Plus+ 70cm end panel                                                                     |
| S8970 | Trap 1½" plastic P with 75mm seal, multi-purpose outlet suitable for plastic and BS copper pipe |
| E1486 | Luxury bath pop-up waste and overflow                                                           |
| E1137 | Connect Air Shower Bath Screen with Access Panel                                                |
| A5901 | TMV thermostatic mixing valve, 22mm                                                             |