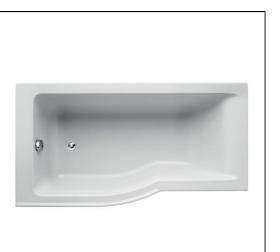

# Connect Air 150cm x 80cm Idealform Plus+ Shower Bath LH

## ILLUSTRATED

| E1548 | Connect Air 150cm x 80cm Idealform Plus+ shower bath with no tapholes, left hand                |
|-------|-------------------------------------------------------------------------------------------------|
| E1551 | Connect Air 150cm shower bath front panel                                                       |
| E4831 | Unilux Plus+ 70cm end panel                                                                     |
| S8970 | Trap 1½" plastic P with 75mm seal, multi-purpose outlet suitable for plastic and BS copper pipe |
| E1486 | Luxury bath pop-up waste and overflow                                                           |
| E1137 | Connect Air Shower Bath Screen with Access Panel                                                |
| A5901 | TMV thermostatic mixing valve, 22mm                                                             |