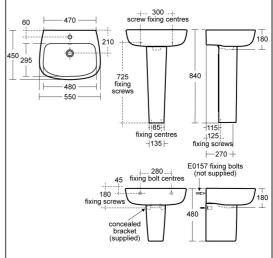

## **ILLUSTRATED PRODUCT DETAILS**

| Sizes     |                     | Finishes   |                                               |                     |
|-----------|---------------------|------------|-----------------------------------------------|---------------------|
| E1565     | d:450               | E1565      |                                               | White (01)          |
| Weights   |                     |            |                                               |                     |
| E1565     | 14.32 KG            | E1569      |                                               | White (01)          |
| E1569     | 8.36 KG             |            |                                               |                     |
| E0070     | 0.20 KG             | E0070      |                                               | Neutral / No Finish |
| B1811     | 1.53 KG             |            |                                               | (67)                |
| S8910     | 0.20 KG             | B1811      |                                               | Chrome (AA)         |
| Materials |                     |            |                                               |                     |
| E1565     | Vitreous China      | S8910      |                                               | Neutral / No Finish |
| E1569     | Fine Fireclay       | (67)       |                                               |                     |
| E0070     | Chrome Plated Metal | Flow rates |                                               |                     |
| B1811     | Chrome Plated Brass |            | B1811 5 Litres per minute @ 3<br>bar pressure |                     |
| S8910     | Plastic             | B1811      |                                               |                     |
|           |                     | Destauro   |                                               |                     |

#### **Special Notes**

Washbasin wall mounted using E0070 wall fixing set, with semi-pedestal screwed to wall or full pedestal mounted using 2 screws through the back of the basin (not supplied).