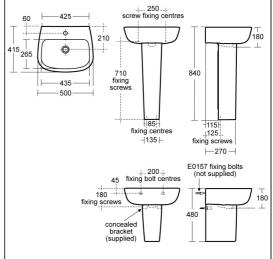

## **ILLUSTRATED PRODUCT DETAILS**

| Sizes     |                     | Finishes  |                                         |                     |  |
|-----------|---------------------|-----------|-----------------------------------------|---------------------|--|
| E1566     | d:415               | E1566     |                                         | White (01)          |  |
| Weights   |                     | 51560     |                                         | M/h:t= (01)         |  |
| E1566     | 12.10 KG            | E1569     |                                         | White (01)          |  |
| E1569     | 8.36 KG             |           |                                         |                     |  |
| E0070     | 0.20 KG             | E0070     |                                         | Neutral / No Finish |  |
| B1811     | 1.53 KG             |           |                                         | (67)                |  |
| S8910     | 0.20 KG             | B1811     |                                         | Chrome (AA)         |  |
| Materials |                     |           |                                         |                     |  |
| E1566     | Vitreous China      | S8910     |                                         | Neutral / No Finish |  |
| E1569     | Fine Fireclay       | (67)      |                                         |                     |  |
| E0070     | Chrome Plated Metal | Flow rate | Flow rates                              |                     |  |
| B1811     | Chrome Plated Brass | B1811     |                                         | -                   |  |
| S8910     | Plastic             | D1011     | 5 Litres per minute @ 3<br>bar pressure |                     |  |
|           |                     | Designer  |                                         |                     |  |

#### **Special Notes**

Washbasin wall mounted using E0070 wall fixing set, with semi-pedestal screwed to wall or full pedestal mounted using 2 screws through the back of the basin (not supplied).