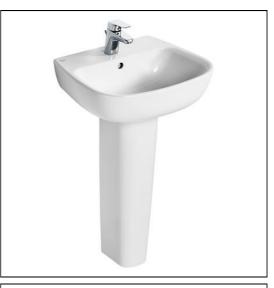

# Studio Echo 50cm Washbasin

### ILLUSTRATED

| E1566 | Studio Echo 50cm washbasin, 1 taphole with overflow                                  |
|-------|--------------------------------------------------------------------------------------|
| E1569 | Studio Echo full pedestal                                                            |
| E0070 | Basin fixing set with 14cm rag bolts for solid walls                                 |
| B1811 | Ceraflex basin mixer with pop-up waste                                               |
| S8910 | Trap 1 <sup>'</sup> / <sub>4</sub> " plastic bottle, 75mm seal, multi-purpose outlet |
| 30910 | Trap 1/4 plastic bottle, / Shifti seal, multi-purpose outlet                         |
|       |                                                                                      |