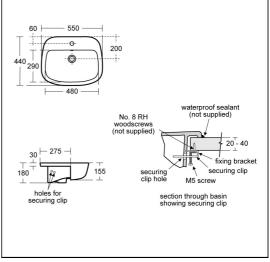

#### **Special Notes**

Washbasin fixed to countertop with securing clips provided. Joint sealed with waterproof sealant (not supplied)