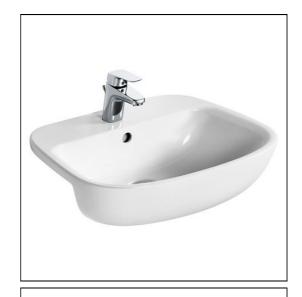

# Studio Echo 55cm Semi-Countertop Washbasin

# **ILLUSTRATED**

E1594 Studio Echo 55cm semi-countertop washbasin, 1 taphole

with overflow

**B1811** Ceraflex basin mixer with pop-up waste

S8910 Trap 1¼" plastic bottle, 75mm seal, multi-purpose outlet