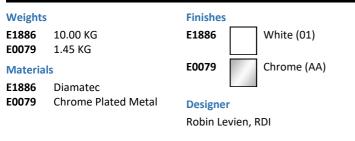

### ILLUSTRATED

| E1886 | Ipalyss 65cm rectangular vessel washbasin without overflow              |
|-------|-------------------------------------------------------------------------|
| E0079 | Trap 1 <sup>1</sup> / <sup>"</sup> Contemporary metal bottle, 75mm seal |

#### Standards

Washbasin to BS EN 14688 and BS EN 32

#### **Special Notes**

Washbasin mounted on countertop secured with fixing set provided. Joint sealed with waterproof sealant (not supplied). Includes freeflow waste with colour matched ceramic cover except for the 01 White finish.