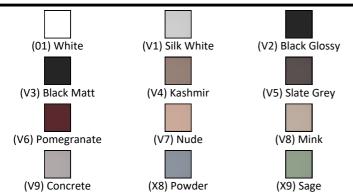

# Ipalyss 65cm Rectangular Vessel Washbasin

### ILLUSTRATED

| E1886 | Ipalyss 65cm rectangular vessel washbasin without overflow              |
|-------|-------------------------------------------------------------------------|
| E0079 | Trap 1 <sup>1</sup> / <sup>"</sup> Contemporary metal bottle, 75mm seal |

### **OPTIONS**

**E2114** Free flow unslotted waste, ceramic

## **ILLUSTRATED PRODUCT DETAILS**



## **FINISH OPTIONS**



#### Standards

Washbasin to BS EN 14688 and BS EN 32

#### **Special Notes**

Washbasin mounted on countertop secured with fixing set provided. Joint sealed with waterproof sealant (not supplied). Includes freeflow waste with colour matched ceramic cover except for the 01 White finish.





# Ipalyss 65cm Rectangular Vessel Washbasin



E: info@idealspec.co.uk | T: 0870 122 8822 | F: 0870 122 8282 | www.idealspec.co.uk