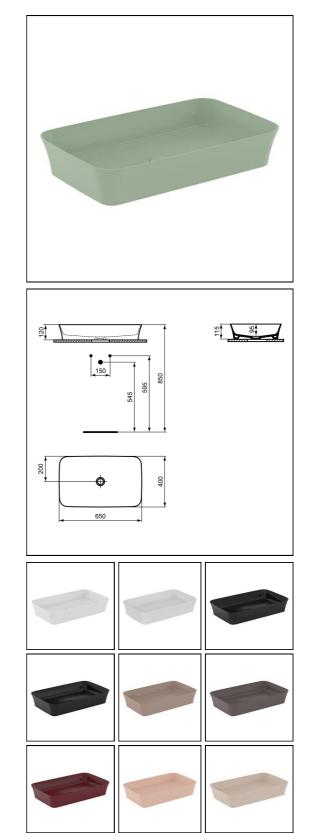

# Ipalyss 65cm Rectangular Vessel Washbasin

### ILLUSTRATED

| E1886 | Ipalyss 65cm rectangular vessel washbasin without overflow              |
|-------|-------------------------------------------------------------------------|
| E0079 | Trap 1 <sup>1</sup> / <sup>"</sup> Contemporary metal bottle, 75mm seal |

## **ILLUSTRATED PRODUCT DETAILS**

#### **Special Notes**

Washbasin mounted on countertop secured with fixing set provided. Joint sealed with waterproof sealant (not supplied). Includes freeflow waste with colour matched ceramic cover except for the 01 White finish.