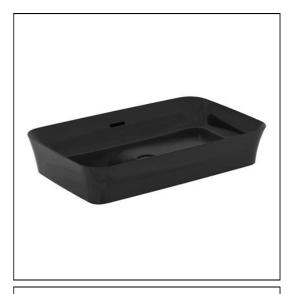

# Ipalyss 65cm Rectangular Vessel Washbasin

## **ILLUSTRATED**

E1887 Ipalyss 65cm rectangular vessel washbasin with overflow

E0079 Trap 1¼" Contemporary metal bottle, 75mm seal

#### **ILLUSTRATED PRODUCT DETAILS**

Weights E1887 10.50 KG E0079 1.45 KG

**Materials** E1887 Diamatec

E0079

**Chrome Plated Metal** 

E1887 White (01)

E0079 Chrome (AA)

Designer