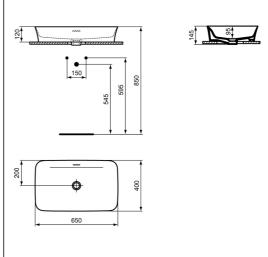

#### **ILLUSTRATED PRODUCT DETAILS**

Weights E1887 10.50 KG E0079 1.45 KG

**Materials** E1887 Diamatec

E0079

**Chrome Plated Metal** 

E1887 White (01)

E0079 Chrome (AA)

Designer