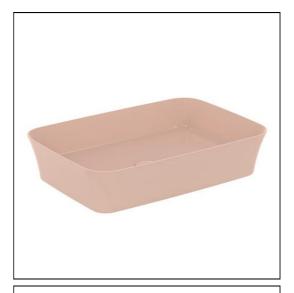

## **ILLUSTRATED**

**E2076** Ipalyss 55cm rectangular vessel washbasin without

overflow

E0079 Trap 1¼" Contemporary metal bottle, 75mm seal