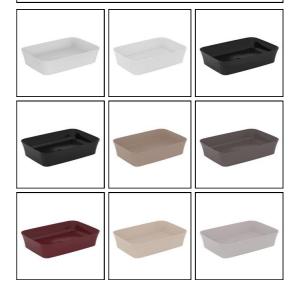

| Finishes                 |
|-----------|---------------------|--------------------------|
| E2076     | 7.50 KG             | <b>E2076</b> White (01)  |
| E0079     | 1.45 KG             |                          |
| Materials |                     | <b>E0079</b> Chrome (AA) |
| E2076     | Diamatec            |                          |
| E0079     | Chrome Plated Metal | Designer                 |
|           |                     | Robin Levien, RDI        |

#### **FINISH OPTIONS**



#### Standards

Washbasin to BS EN 14688 and BS EN 38

#### **Special Notes**

Washbasin mounted on countertop secured with fixing set provided. Joint sealed with waterproof sealant (not supplied). Includes freeflow waste with colour matched ceramic cover except for the 01 White finish.









# Ipalyss 55cm Rectangular Washbasin