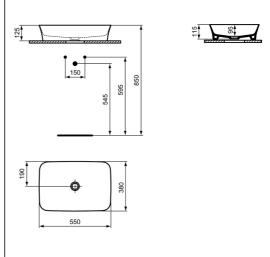

## **ILLUSTRATED**

**E2076** Ipalyss 55cm rectangular vessel washbasin without

overflow

E0079 Trap 1¼" Contemporary metal bottle, 75mm seal