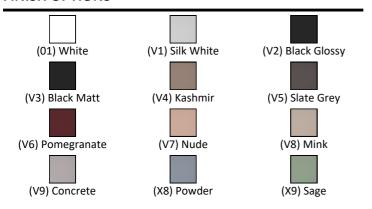

m Rectangular Washbasin

## **ILLUSTRATED**

**E2076** Ipalyss 55cm rectangular vessel washbasin without

overflow

E0079 Trap 1¼" Contemporary metal bottle, 75mm seal

### **OPTIONS**

**E2114** Free flow unslotted waste, ceramic

#### **ILLUSTRATED PRODUCT DETAILS**

| Weights   |                     | Finishes                 |
|-----------|---------------------|--------------------------|
| E2076     | 7.50 KG             | <b>E2076</b> White (01)  |
| E0079     | 1.45 KG             |                          |
| Materials |                     | <b>E0079</b> Chrome (AA) |
| E2076     | Diamatec            |                          |
| E0079     | Chrome Plated Metal | Designer                 |
|           |                     | Robin Levien, RDI        |

#### **FINISH OPTIONS**



#### Standards

Washbasin to BS EN 14688 and BS EN 38

#### **Special Notes**

Washbasin mounted on countertop secured with fixing set provided. Joint sealed with waterproof sealant (not supplied). Includes freeflow waste with colour matched ceramic cover except for the 01 White finish.









# Ipalyss 55cm Rectangular Washbasin