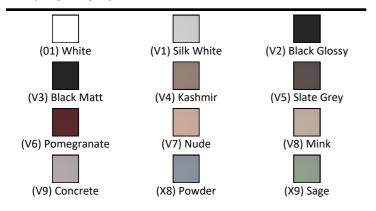

# Ipalyss 55cm Rectangular Vessel Washbasin

### **ILLUSTRATED**

**E2077** Ipalyss 55cm 1 taphole rectangular vessel washbasin with

#### **OPTIONS**

**E0079** Trap 1¼" Contemporary metal bottle, 75mm seal

## **ILLUSTRATED PRODUCT DETAILS**

Weights
Finishes
E2077 10.20 KG

Materials
E2077 Diamatec

Designer
Robin Levien, RDI

#### **FINISH OPTIONS**



#### **Standards**

Washbasin to BS EN 14688 and BS EN 40

#### **Special Notes**

Washbasin mounted on countertop secured with fixing set provided. Joint sealed with waterproof sealant (not supplied).









# Ipalyss 55cm Rectangular Vessel Washbasin