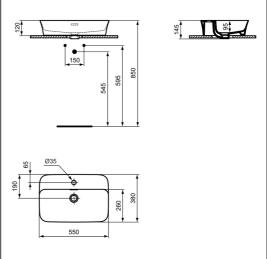

## **ILLUSTRATED PRODUCT DETAILS**

Weights
Finishes
E2077 10.20 KG

Materials
E2077 Diamatec

Designer
Robin Levien, RDI