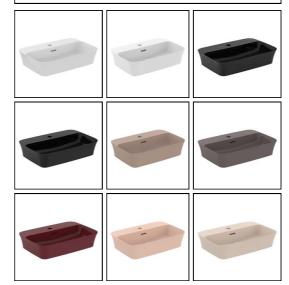

# Ipalyss 55cm Rectangular Vessel Washbasin

### **ILLUSTRATED**

**E2077** Ipalyss 55cm 1 taphole rectangular vessel washbasin with

#### **OPTIONS**

**E0079** Trap 1¼" Contemporary metal bottle, 75mm seal

## **ILLUSTRATED PRODUCT DETAILS**

Weights
Finishes
E2077 10.20 KG

Materials
E2077 Diamatec

Designer
Robin Levien, RDI

#### **FINISH OPTIONS**



#### **Standards**

Washbasin to BS EN 14688 and BS EN 40

#### **Special Notes**

Washbasin mounted on countertop secured with fixing set provided. Joint sealed with waterproof sealant (not supplied).









# Ipalyss 55cm Rectangular Vessel Washbasin