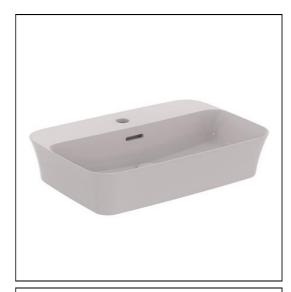

### **ILLUSTRATED**

**E2077** Ipalyss 55cm 1 taphole rectangular vessel washbasin with

## **ILLUSTRATED PRODUCT DETAILS**

Weights
Finishes
E2077 10.20 KG

Materials
E2077 Diamatec

Designer
Robin Levien, RDI