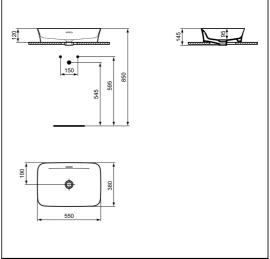

### **ILLUSTRATED**

E2078 Ipalyss 55cm rectangular vessel washbasin with overflow E0079 Trap 1¼" Contemporary metal bottle, 75mm seal

#### Weights **Finishes** E2078 9.10 KG E2078 White (01) E0079 1.45 KG E0079 Chrome (AA) **Materials** E2078 Diamatec E0079 **Chrome Plated Metal**

Robin Levien, RDI

Designer