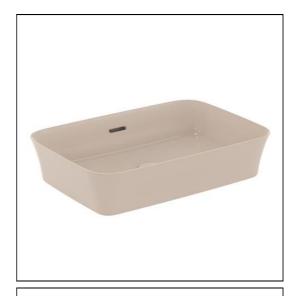

### **ILLUSTRATED**

E2078 Ipalyss 55cm rectangular vessel washbasin with overflow E0079 Trap 1¼" Contemporary metal bottle, 75mm seal

#### Weights **Finishes** E2078 9.10 KG E2078 White (01) E0079 1.45 KG E0079 Chrome (AA) **Materials** E2078 Diamatec E0079 **Chrome Plated Metal**

Robin Levien, RDI

Designer