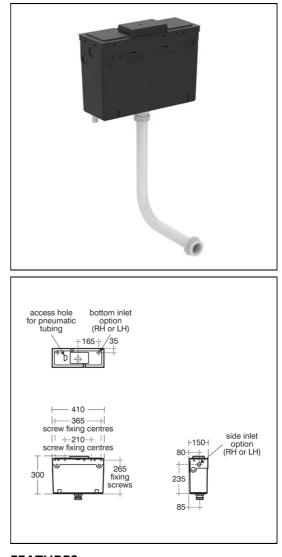

## ILLUSTRATED PRODUCT DETAILS

| Weights           |                       | Finishes          |                             |
|-------------------|-----------------------|-------------------|-----------------------------|
| E2124<br>S4399    | 2.66 KG<br>1.10 KG    | E2124             | Neutral / No Finish<br>(67) |
| Material<br>E2124 | s<br>Plastic          | S4399             | Chrome (AA)                 |
| S4399             | Chrome Plated Plastic | Capacity<br>E2124 | 6.0 litres                  |

### Standards

Cistern to BS EN 14055

#### **Special Notes**

Cistern is supplied with 2 x 800mm legnths of plastic air tubes. Optional 3m legnths can be purchased where remote operation is required.

## FEATURES

E: info@idealspec.co.uk | T: 0870 122 8822 | F: 0870 122 8282 | www.idealspec.co.uk