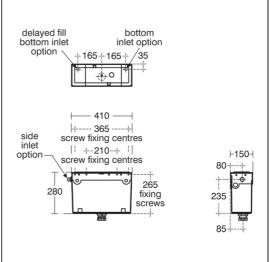

### **ILLUSTRATED PRODUCT DETAILS**

| Weights                 |                       | Finishes                  |
|-------------------------|-----------------------|---------------------------|
| E2125<br>S4399          | 2.66 KG<br>1.10 KG    | Neutral / No Finish (67)  |
| Materials E2125 Plastic |                       | S4399 Chrome (AA)         |
| S4399                   | Chrome Plated Plastic | Capacity E2125 6.0 litres |

#### **Special Notes**

Cistern is supplied with 2 x 800mm legnths of plastic air tubes. Optional 3m legnths can be purchased where remote operation is required.