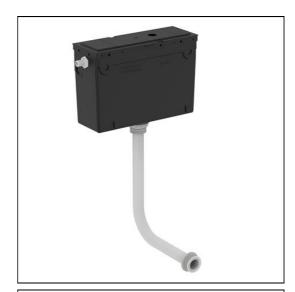

# Conceala 2 concealed cistern, side inlet

## **ILLUSTRATED**

E2125 Conceala 2 concealed cistern universal height, side inlet

cistern - pneumatic dual flush valve - no flushplate - 6/4

litre flush

**S4399** Contemporary flush plate dual flush for Conceala 2 cisterns