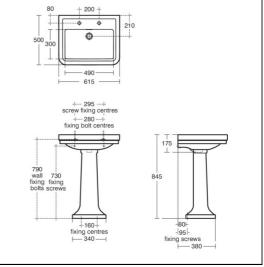

## **ILLUSTRATED**

**E2217** Calla 60cm washbasin, 2 tapholes with overflow

E2224 Calla Full PedestalE0157 Wall fixing set

**S8910** Trap 1¼" plastic bottle, 75mm seal, multi-purpose outlet

#### **Special Notes**

Washbasin wall mounted using E0157 wall fixing set or with full pedestal mounted using 2 screws through the back of the basin (not supplied).