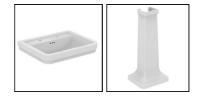

## ILLUSTRATED

| E2218 | Calla 60cm washbasin, 3 tapholes with overflow             |
|-------|------------------------------------------------------------|
| E2224 | Calla Full Pedestal                                        |
| E0157 | Wall fixing set                                            |
| BD171 | Joy Neo dual control 3 hole basin mixer with cross handles |
| S8910 | Trap 1¼" plastic bottle, 75mm seal, multi-purpose outlet   |