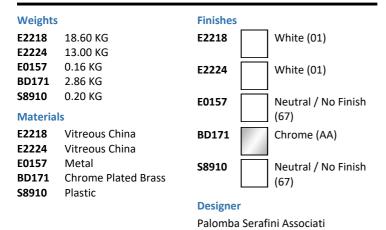

## ILLUSTRATED

| E2218 | Calla 60cm washbasin, 3 tapholes with overflow             |
|-------|------------------------------------------------------------|
| E2224 | Calla Full Pedestal                                        |
| E0157 | Wall fixing set                                            |
| BD171 | Joy Neo dual control 3 hole basin mixer with cross handles |
| S8910 | Trap 1¼" plastic bottle, 75mm seal, multi-purpose outlet   |