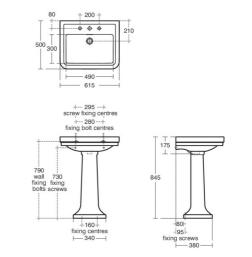

## ILLUSTRATED

| E2218 | Calla 60cm washbasin, 3 tapholes with overflow             |
|-------|------------------------------------------------------------|
| E2224 | Calla Full Pedestal                                        |
| E0157 | Wall fixing set                                            |
| BD171 | Joy Neo dual control 3 hole basin mixer with cross handles |
| S8910 | Trap 1¼" plastic bottle, 75mm seal, multi-purpose outlet   |