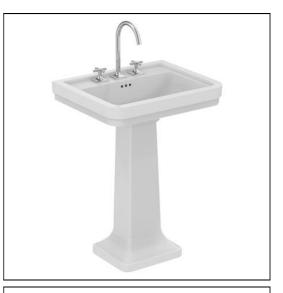

## ILLUSTRATED

| E2218 | Calla 60cm washbasin, 3 tapholes with overflow             |
|-------|------------------------------------------------------------|
| E2224 | Calla Full Pedestal                                        |
| E0157 | Wall fixing set                                            |
| BD171 | Joy Neo dual control 3 hole basin mixer with cross handles |
| S8910 | Trap 1¼" plastic bottle, 75mm seal, multi-purpose outlet   |