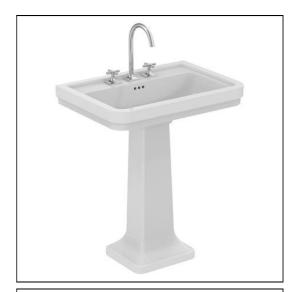

# Calla 70cm Washbasin

## **ILLUSTRATED**

**E2223** Calla 70cm washbasin, 3 tapholes with overflow

E2224 Calla Full PedestalE0157 Wall fixing set

BD171 Joy Neo dual control 3 hole basin mixer with cross handlesS8910 Trap 1¼" plastic bottle, 75mm seal, multi-purpose outlet