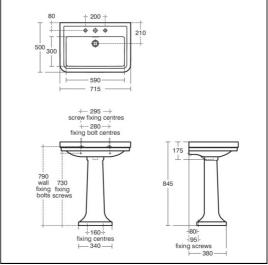

## **ILLUSTRATED**

**E2223** Calla 70cm washbasin, 3 tapholes with overflow

E2224 Calla Full PedestalE0157 Wall fixing set

BD171 Joy Neo dual control 3 hole basin mixer with cross handlesS8910 Trap 1¼" plastic bottle, 75mm seal, multi-purpose outlet

### **Special Notes**

Washbasin wall mounted using E0157 wall fixing set or with full pedestal mounted using 2 screws through the back of the basin (not supplied).