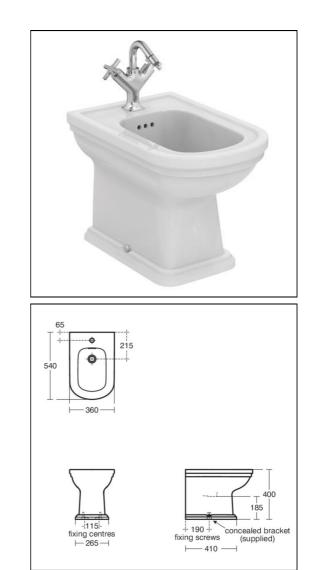

# Calla Back to Wall Bidet

### ILLUSTRATED

| E2226 | Calla back to wall bidet, 1 taphole                |
|-------|----------------------------------------------------|
| BD176 | Joy Neo dual control bidet mixer with pop-up waste |

### Standards

Bidet to BS EN 35

### **Special Notes**

Bidet screwed to floor. Joint to wall sealed with waterproof sealant (not supplied).

E: info@idealspec.co.uk | T: 0870 122 8822 | F: 0870 122 8282 | www.idealspec.co.uk