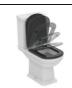

## **ILLUSTRATED**

E2227 Calla close coupled WC bowl with horizontal outlet

**E2228** Calla close coupled cistern 6/4 litre dual flush valve bottom

supply and internal overflow

**E2518** Calla toilet seat and cover, slow close

## **ILLUSTRATED PRODUCT DETAILS**

| Materials      |                                  | Finishes                                      |
|----------------|----------------------------------|-----------------------------------------------|
| E2227<br>E2228 | Vitreous China<br>Vitreous China | <b>E2227</b> White (01)                       |
| E2518          | Mixed Material                   | <b>E2228</b> White (01)                       |
|                |                                  | <b>E2518</b> White (01)                       |
|                |                                  | <b>Designer</b><br>Palomba Serafini Associati |