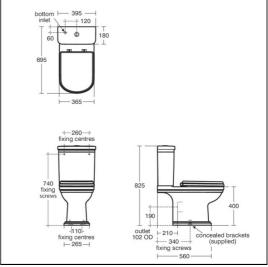

## **ILLUSTRATED**

E2227 Calla close coupled WC bowl with horizontal outlet

**E2228** Calla close coupled cistern 6/4 litre dual flush valve bottom

supply and internal overflow

**E2518** Calla toilet seat and cover, slow close

#### Standards

WC bowl to BS EN 997 and BS EN 33

#### **Special Notes**

WC screwed to floor and cistern screwed to wall. Joint to wall sealed with waterproof sealant (not supplied)