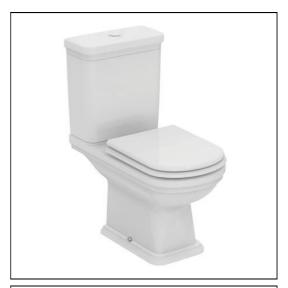

# Calla Close Coupled WC bowl

## **ILLUSTRATED**

E2227 Calla close coupled WC bowl with horizontal outlet

**E2228** Calla close coupled cistern 6/4 litre dual flush valve bottom

supply and internal overflow

**E2518** Calla toilet seat and cover, slow close