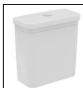

## **ILLUSTRATED**

E2227 Calla close coupled WC bowl with horizontal outlet

**E2228** Calla close coupled cistern 6/4 litre dual flush valve bottom

supply and internal overflow

**E2518** Calla toilet seat and cover, slow close

## **ILLUSTRATED PRODUCT DETAILS**

| Materials      |                                  | Finishes                                      |
|----------------|----------------------------------|-----------------------------------------------|
| E2227<br>E2228 | Vitreous China<br>Vitreous China | <b>E2227</b> White (01)                       |
| E2518          | Mixed Material                   | <b>E2228</b> White (01)                       |
|                |                                  | <b>E2518</b> White (01)                       |
|                |                                  | <b>Designer</b><br>Palomba Serafini Associati |