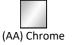

### ILLUSTRATED

| E2233 | Calla 50cm handrinse basin, 1 taphole with overflow , left hand |
|-------|-----------------------------------------------------------------|
| E0157 | Wall fixing set                                                 |
| BD173 | Joy Neo single lever mini high spout basin mixer                |
| E0079 | Trap 1 <sup>1</sup> /4" Contemporary metal bottle, 75mm seal    |

### **Special Notes**

Washbasin wall mounted using E0157 wall fixing set (not supplied).

E: info@idealspec.co.uk | T: 0870 122 8822 | F: 0870 122 8282 | www.idealspec.co.uk