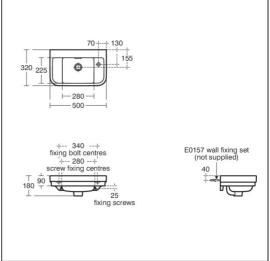

# **ILLUSTRATED**

E2234 Calla 50cm handrinse basin, 1 taphole with overflow, right

hand

**E0157** Wall fixing set

**BD173** Joy Neo single lever mini high spout basin mixer

E0079 Trap 1¼" Contemporary metal bottle, 75mm seal

## **Special Notes**

Washbasin wall mounted using E0157 wall fixing set (not supplied).