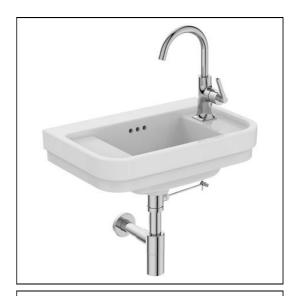

# **ILLUSTRATED**

E2234 Calla 50cm handrinse basin, 1 taphole with overflow, right

hand

**E0157** Wall fixing set

**BD173** Joy Neo single lever mini high spout basin mixer

E0079 Trap 1¼" Contemporary metal bottle, 75mm seal