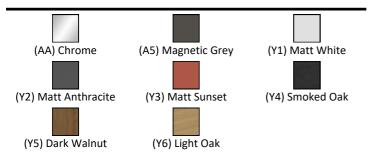

# **ILLUSTRATED PRODUCT DETAILS**

| Weights   | ;                   | Finishes                     |
|-----------|---------------------|------------------------------|
| E2238     | 19.00 KG            | <b>E2238</b> White (01)      |
| E0157     | 0.16 KG             |                              |
| BD174     | 1.42 KG             | E0157 Neutral / No Finish    |
| S8910     | 0.20 KG             | (67)                         |
| T4577     | 30.00 KG            | BD174 Chrome (AA)            |
| Materials |                     |                              |
| E2238     | Vitreous China      | S8910 Neutral / No Finish    |
| E0157     | Metal               | (67)                         |
| BD174     | Chrome Plated Brass | <b>T4577</b> Matt White (Y1) |
| S8910     | Plastic             |                              |
| T4577     | Mixed Material      |                              |
|           |                     | Designer                     |
|           |                     | Palomba Serafini Associati   |

# **FINISH OPTIONS**