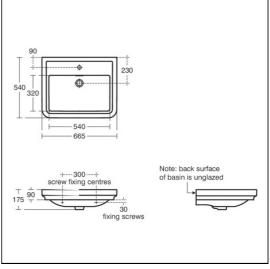

# **Special Notes**

Washbasin wall mounted using E0157 wall fixing set (not supplied).