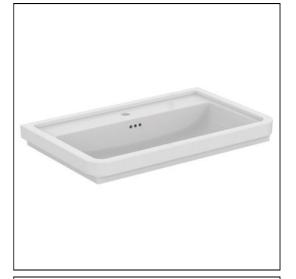

----------------------|
| T5271    | Ideal Standard i.life B 80cm wall hung vanity unit with 1 drawer             |
| T5272    | Ideal Standard i.life B 80cm wall hung vanity unit with 2 drawers            |
| T4574    | Conca 80cm wall hung vanity unit with 2 drawers                              |
| T4578    | Conca 80cm wall hung vanity unit with 1 drawer                               |
| E2533    | Conca 80 wash stand for Calla & Extra vanity basin                           |
| T5326    | i.life 34cm handle                                                           |

## ILLUSTRATED PRODUCT DETAILS



Palomba Serafini Associati

### **FINISH OPTIONS**



Standards

Washbasin to BS EN 14688 and BS EN 31

E: info@idealspec.co.uk | T: 0870 122 8822 | F: 0870 122 8282 | www.idealspec.co.uk





# Calla 85cm Vanity Washbasin

#### **Special Notes**

Washbasin wall mounted using E0157 wall fixing set (not supplied).

E: info@idealspec.co.uk | T: 0870 122 8822 | F: 0870 122 8282 | www.idealspec.co.uk