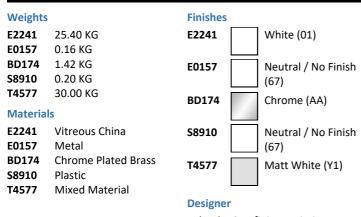

## ILLUSTRATED

| E2241                   | Calla 85cm vanity washbasin, 1 taphole with overflow                                                                             |
|-------------------------|----------------------------------------------------------------------------------------------------------------------------------|
| E0157<br>BD174<br>S8910 | ow<br>Wall fixing set<br>Joy Neo single lever high spout basin mixer<br>Trap 1¼" plastic bottle, 75mm seal, multi-purpose outlet |
| T4577                   | Conca 60cm wall hung vanity unit with 1 drawer                                                                                   |