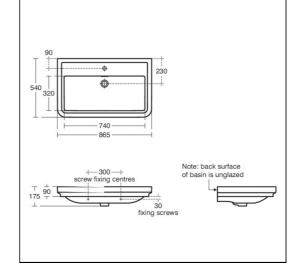

## ILLUSTRATED PRODUCT DETAILS

Palomba Serafini Associati

#### **Special Notes**

Washbasin wall mounted using E0157 wall fixing set (not supplied).

E: info@idealspec.co.uk | T: 0870 122 8822 | F: 0870 122 8282 | www.idealspec.co.uk