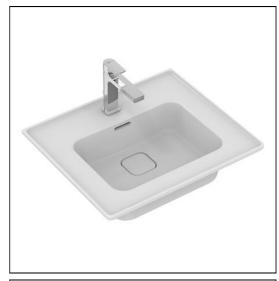

### **ILLUSTRATED**

**E2381** Strada II 54cm vanity washbasin, 1 taphole with overflow

**E0157** Wall fixing set

A6327 Tonic II single lever one hole basin mixer without pop-up

waste

**E0079** Trap 1¼" Contemporary metal bottle, 75mm seal

### **ILLUSTRATED PRODUCT DETAILS**

| Sizes<br>E2381                   | d:460                                                                | Finishes<br>E2381              | White (01)                        |
|----------------------------------|----------------------------------------------------------------------|--------------------------------|-----------------------------------|
| Weights                          |                                                                      | E0157                          | Neutral / No Finish               |
| E0157<br>A6327<br>E0079          | 0.16 KG<br>1.44 KG<br>1.45 KG                                        | A6327                          | Chrome (AA)                       |
| Materials                        |                                                                      | E0079                          | Chrome (AA)                       |
| E2381<br>E0157<br>A6327<br>E0079 | Fine Fireclay<br>Metal<br>Chrome Plated Metal<br>Chrome Plated Metal | _                              | Litres per minute @ 3 ar pressure |
|                                  |                                                                      | <b>Designer</b><br>Robin Levie | n, RDI                            |