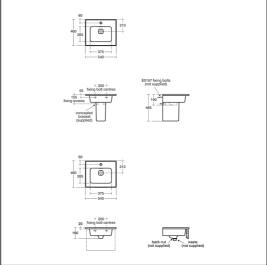

### **ILLUSTRATED PRODUCT DETAILS**

| Sizes<br>E2381                   | d:460                                                                | Finishes<br>E2381              | White (01)                        |
|----------------------------------|----------------------------------------------------------------------|--------------------------------|-----------------------------------|
| Weights                          |                                                                      | E0157                          | Neutral / No Finish               |
| E0157<br>A6327<br>E0079          | 0.16 KG<br>1.44 KG<br>1.45 KG                                        | A6327                          | Chrome (AA)                       |
| Materials                        |                                                                      | E0079                          | Chrome (AA)                       |
| E2381<br>E0157<br>A6327<br>E0079 | Fine Fireclay<br>Metal<br>Chrome Plated Metal<br>Chrome Plated Metal | _                              | Litres per minute @ 3 ar pressure |
|                                  |                                                                      | <b>Designer</b><br>Robin Levie | n, RDI                            |