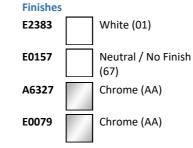

# ILLUSTRATED

| E2383 | Strada II 84cm vanity washbasin, 1 taphole with overflow        |
|-------|-----------------------------------------------------------------|
| E0157 | Wall fixing set                                                 |
| A6327 | Tonic II single lever one hole basin mixer without pop-up waste |
| E0079 | Trap 1¼" Contemporary metal bottle, 75mm seal                   |