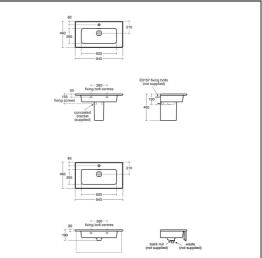

# ILLUSTRATED PRODUCT DETAILS

| Sizes     |          |  |
|-----------|----------|--|
| E2383     | d:460    |  |
| Weights   |          |  |
| E2383     | 20.00 KG |  |
| E0157     | 0.16 KG  |  |
| A6327     | 1.44 KG  |  |
| E0079     | 1.45 KG  |  |
| Materials |          |  |