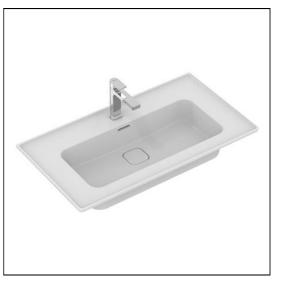

# Strada II 84cm Vanity Washbasin

# ILLUSTRATED

| E2383 | Strada II 84cm vanity washbasin, 1 taphole with overflow        |
|-------|-----------------------------------------------------------------|
| E0157 | Wall fixing set                                                 |
| A6327 | Tonic II single lever one hole basin mixer without pop-up waste |
| E0079 | Trap 1¼" Contemporary metal bottle, 75mm seal                   |